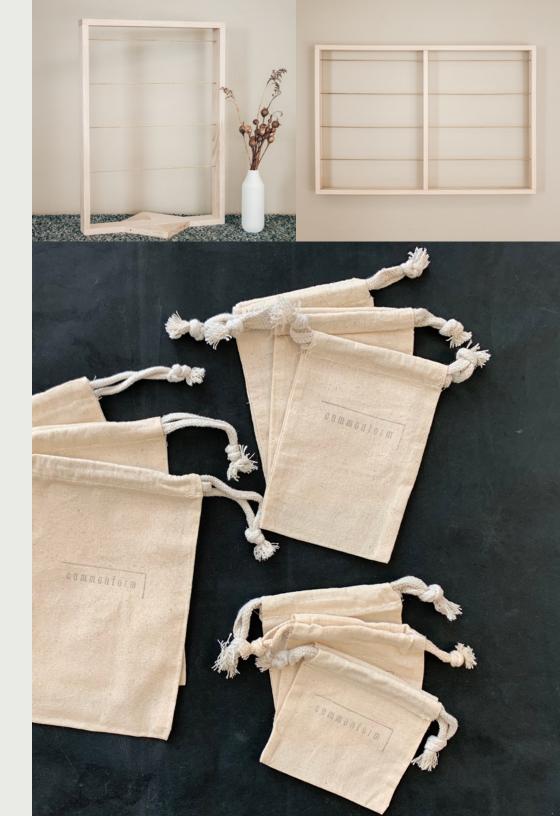

#### CUSTOM DISPLAYS

We offer both our necklace and earring displays for purchase to our retail partners. Our diplays are custom made and are designed to highlight our collection in a simple and elegant way. If you are interested in learning more about our jewelry displays, please get in touch!

#### MUSLIN BAGS

We have three sizes of muslin bags for the presentation of Commonform jewelry to your customers at point of sale:

SMALL3.75" tall, 4" wideMEDIUM6" tall, 4" wideLARGE8" tall, 5.25" wide

When placing an order at Commonform.co, leave us a note specifying how many of each bag size you would like and we will ship them with your order free of charge.